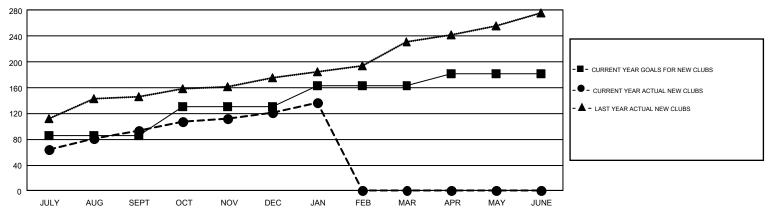

## GMT Constitutional Area 6, Group A

GMT: SWADESH RANJAN SAHA

REPORT DOES NOT INCLUDE CLUBS IN UNDISTRICTED AREAS.

| Clubs         |               |             |               | Members               |                           |                         |                                              |  |
|---------------|---------------|-------------|---------------|-----------------------|---------------------------|-------------------------|----------------------------------------------|--|
|               | RESULTS FO    | R 2018-2019 |               | RESULTS FOR 2018-2019 |                           |                         |                                              |  |
| QUARTER       | NEW CLUB GOAL | NEW CLUBS   | DROPPED CLUBS | QUARTER               | MEMBER GROWTH NET<br>GOAL | MEMBER GROWTH<br>ACTUAL | DROPPED MEMBERS ACTUAL (including transfers) |  |
| JULY/AUG/SEPT | 86            | 94          | 22            | JULY/AUG/SEPT         | 2,525                     | 3,850                   | 1,649                                        |  |
| OCT/NOV/DEC   | 45            | 27          | 106           | OCT/NOV/DEC           | 1,470                     | 2,240                   | 6,139                                        |  |
| JAN/FEB/MAR   | 32            | 16          | 9             | JAN/FEB/MAR           | 1,044                     | 1,039                   | 463                                          |  |
| APR/MAY/JUNE  | 18            | 0           | 0             | APR/MAY/JUNE          | 300                       | 0                       | 0                                            |  |

## GOALS AND ACTUAL NEW CLUBS CUMULATIVE