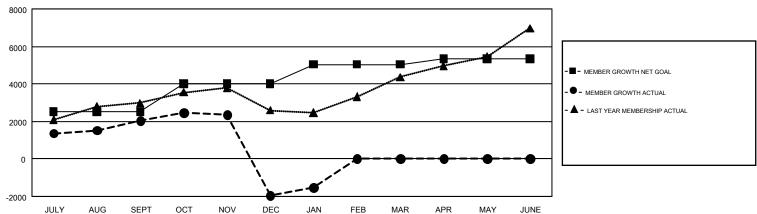

## GMT Constitutional Area 6, Group A

GMT: SWADESH RANJAN SAHA

REPORT DOES NOT INCLUDE CLUBS IN UNDISTRICTED AREAS.

| Clubs         |               |             |               | Members               |                           |                         |                                              |  |
|---------------|---------------|-------------|---------------|-----------------------|---------------------------|-------------------------|----------------------------------------------|--|
|               | RESULTS FO    | R 2018-2019 |               | RESULTS FOR 2018-2019 |                           |                         |                                              |  |
| QUARTER       | NEW CLUB GOAL | NEW CLUBS   | DROPPED CLUBS | QUARTER               | MEMBER GROWTH NET<br>GOAL | MEMBER GROWTH<br>ACTUAL | DROPPED MEMBERS ACTUAL (including transfers) |  |
| JULY/AUG/SEPT | 86            | 94          | 22            | JULY/AUG/SEPT         | 2,525                     | 3,850                   | 1,649                                        |  |
| OCT/NOV/DEC   | 45            | 27          | 106           | OCT/NOV/DEC           | 1,470                     | 2,240                   | 6,139                                        |  |
| JAN/FEB/MAR   | 32            | 16          | 9             | JAN/FEB/MAR           | 1,044                     | 1,039                   | 463                                          |  |
| APR/MAY/JUNE  | 18            | 0           | 0             | APR/MAY/JUNE          | 300                       | 0                       | 0                                            |  |

## GOALS AND ACTUAL MEMBERS CUMULATIVE

| DROPPED CLUBS: 137 |             | 771 CLUBS OF 1,800 ADDED 1 OR<br>MORE NEW MEMBERS | GENDER DISTRIBUTION  MALE 41,002 (72.73%) |                 |        |
|--------------------|-------------|---------------------------------------------------|-------------------------------------------|-----------------|--------|
| DROPPED MEMBERS    |             |                                                   | FEMALE                                    | 15,375 (27.27%) |        |
| DECEASED           | 80<br>3,926 | CLICK HERE FOR CUMULATIVE                         | TOTAL FAMILY UNIT MEMBERS                 |                 | 25,334 |
| OTHER 4,246        |             | MEMBERSHIP DATA                                   | FAMILY MEMBERS PAYING HALF DUES           |                 | 15,432 |
| TOTAL              | 8,252       |                                                   |                                           |                 |        |